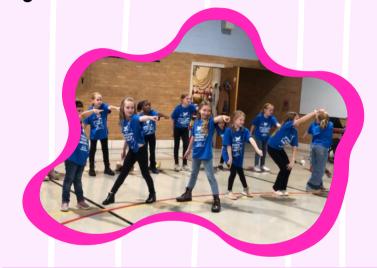

## REGISTRATION OPENS DEC. 20 @ 10AM!!

To register, visit: ticketpeak.co/bam/classes or scan the QR Code!

Calling all Swifties: are you ready to "Shake it Off!"

This class is the perfect theater experience for elementary school performers! Appropriate for beginners and experienced actors, this program provides musical theater training right at their own school. Students will learn singing, acting, and dancing, culminating in a medley-style showcase presentation.

Students in 4th and 5th grade have the opportunity of seeking out leadership roles

Enrollment is limited, so register today! Join us for a fun and enriching experience that combines performance, leadership, and creativity!