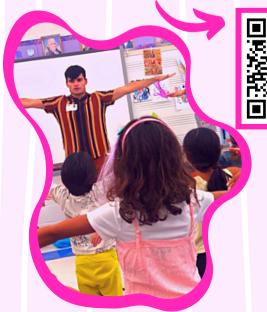

## REGISTRATION OPENS DEC. 20 @ 10AM!!

To register, visit: ticketpeak.co/bam/classes or scan the QR Code!

Calling all Swifties: are you ready to "Shake it Off!"

This class is the perfect theater experience for elementary school performers! Appropriate for beginners and experienced actors, this program provides musical theater training right at their own school. Students will learn singing, acting, and dancing, culminating in a medley-style showcase presentation.