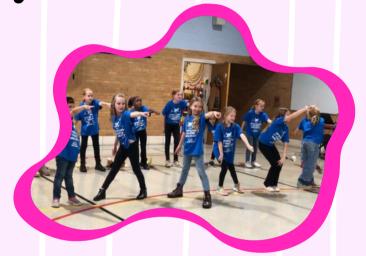

Students will learn singing, acting, and dancing, culminating in a medley-style showcase presentation:

In My BAM Era - Taylor's Greatest Hits!

Enrollment is limited, so register today! Join us for a fun and enriching experience that combines performance, leadership, and creativity!