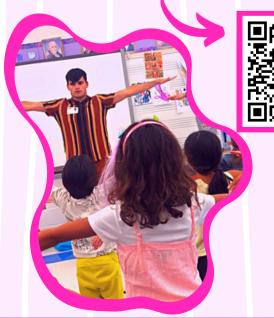

## REGISTRATION OPENS DECEMBER 2 @ 10AM!!

To register, visit: ticketpeak.co/bam/classes or scan the QR Code!

This class is the perfect theater experience for elementary school performers!

Appropriate for beginners and experienced actors, this program provides musical theater training right at their own school.