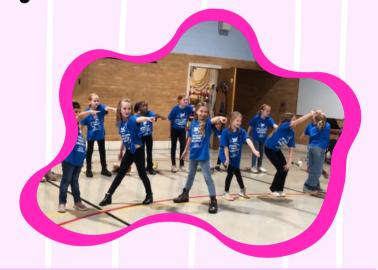

## REGISTRATION OPENS DEC. 13 @ 10AM!!

To register, visit: ticketpeak.co/bam/classes or scan the QR Code!

Calling all Swifties: are you ready to "Shake it Off!"

This class is the perfect theater experience for elementary school performers! Appropriate for beginners and experienced actors, this program provides musical theater training right at their own school. Students will learn singing, acting, and dancing, culminating in a medley-style showcase presentation.